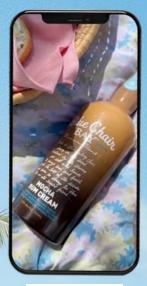

The Blue Chair Bay Rum logo and bottle was required to be visible on-screen.

Hashtags: #MochaRumCream #BlueChairBayRum #BananaRumCream (optional)