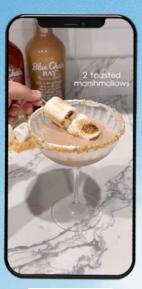

### **Creator Requirements**

Before shooting any content, each creator selected a recipe from the Blue Chair Bay Rum official website to highlight these rum cream flavors in espresso martinis and other tropical favorites. Creators were required to present a video concept for approval. Genni Agency worked between the client and creators every step of the way for all changes, approvals, and posts.

Creators had to include at least one talking point in voiceover and text overlay in their 15 second to 1 minute video:

- Under 99 calories per 1.5 oz
- Natural flavors and Ingredients
- Delicious Indulgent & Decadent without the guilt
- Perfect coffee companion (Mocha Rum Cream flavor)
- Offers a unique flavor There is no other alcohol like it
- Versatile Served blended, over ice, in desserts, and more