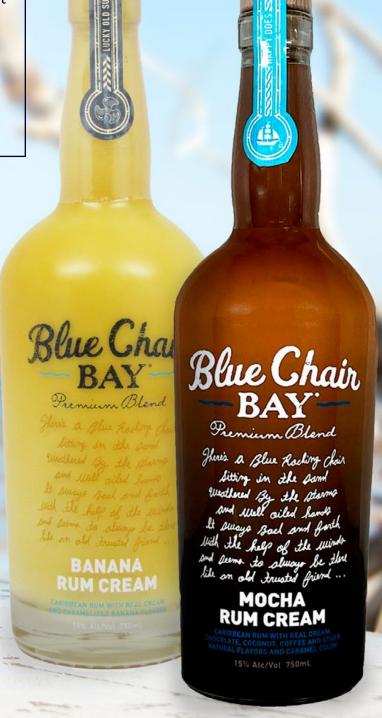

Genni Agency partnered with Kenny Chesney's Blue Chair Bay Rum to promote their Banana Rum Cream and the release of their new Mocha Rum Cream. We sourced foodies and mixologists that were on-brand with "living the island lifestyle, one sip at a time" to share recipes and information about these focus flavors with their audiences.

The Blue Chair Bay Rum logo and bottle was required to be visible on-screen.

Hashtags: #MochaRumCream #BlueChairBayRum #BananaRumCream (optional)